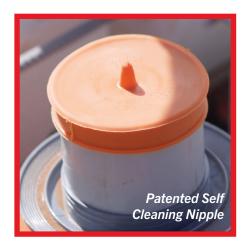

The Screed Buddy System comes in many colour coded sizes:

- 40mm
- 80mm
- 50mm
- 80mm sbs-pf
- 65mm
- 100mm

Saving time, money and improving safety. The finished product is a flat even pad!

With the help of Screed Buddy, concreters have the ability to screed a slab to perfection.

## Advantages of the Screed Buddy System

- Easy to use
- Professional finish
- · Reduces manual handling
- Reduces trip hazards and improves safety
- Time saving
- Cost effective

Suitable for all types of screeding and trowelling machines.