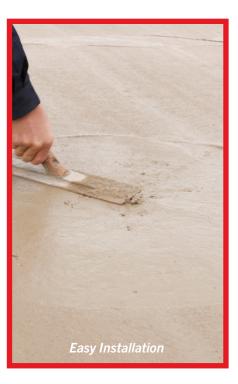

## **INSTALLATION INSTRUCTIONS:**

1

CUT THE
PIPES 5MM
BELOW FFL
BEFORE
INSTALLING
DAMP PROOF
MEMBRANE.

2

AFTER MESH
IS INSTALLED,
FIT SCREED
BUDDYS AND
SECURE TO
PIPE WITH
TAPE OR
CABLE TIE.

3

ALWAYS
CHECK PIPE
HEIGHTS
BEFORE
YOU POUR
CONCRETE
AND SCREED
OVER.