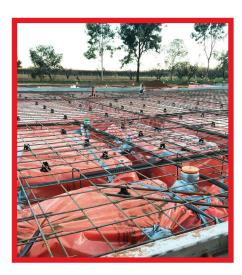

## **INSTALLATION INSTRUCTIONS:**

1

CUT THE
PIPES 5MM
BELOW FFL
BEFORE
INSTALLING
DAMP PROOF
MEMBRANE.

2

AFTER MESH
IS INSTALLED,
FIT SCREED
BUDDYS AND
SECURE TO
PIPE WITH
TAPE OR
CABLE TIE.

3

ALWAYS
CHECK PIPE
HEIGHTS
BEFORE
YOU POUR
CONCRETE
AND SCREED
OVER.

Suitable for Domestic, Commercial and Industrial applications.